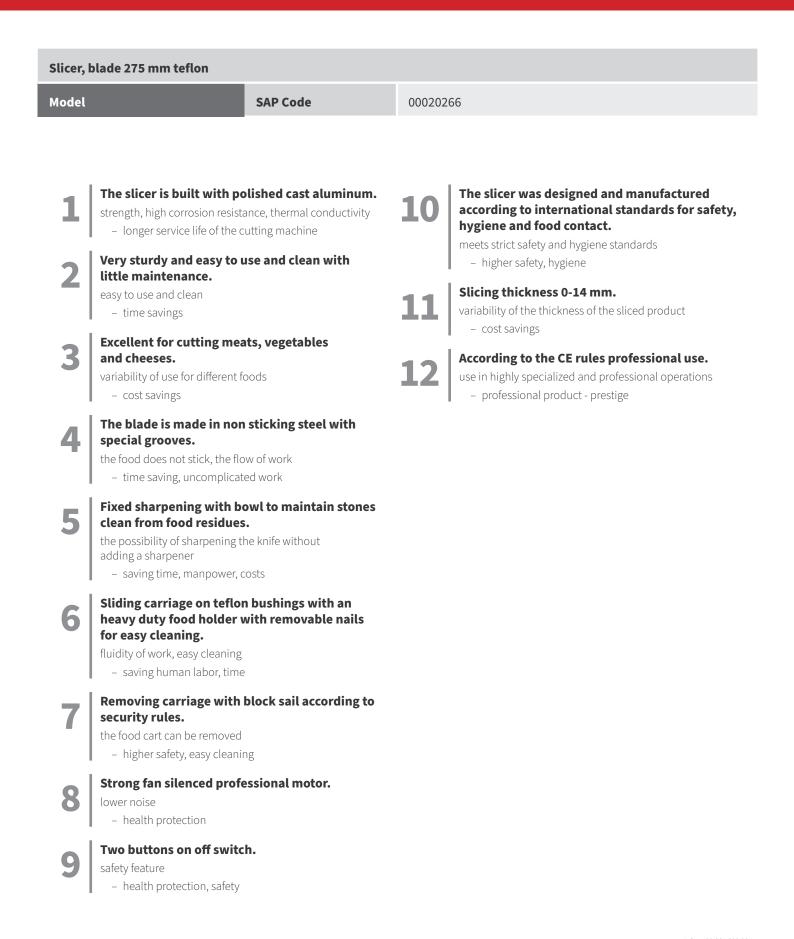

#### Product features

| Slicer, blade 275 mm teflon |          |                                                                                                                                                                                                                                                                                                                                                       |                    |  |
|-----------------------------|----------|-------------------------------------------------------------------------------------------------------------------------------------------------------------------------------------------------------------------------------------------------------------------------------------------------------------------------------------------------------|--------------------|--|
| Model                       | SAP Code | 00020266                                                                                                                                                                                                                                                                                                                                              |                    |  |
|                             |          | <ul> <li>Blade type: Teflon</li> <li>Blade diameter [mm]: 275</li> <li>Cutting thickness [mm]: 1-14</li> <li>Transfer type: Strappy</li> <li>Material: Aluminium</li> <li>Safety cover: transparent plexigla</li> <li>Safety element: Two buttons on of</li> <li>safety cover</li> <li>Table position: Oblique</li> <li>On/Off button: Yes</li> </ul> |                    |  |
| SAP Code                    | 00020266 | Power electric [kW]                                                                                                                                                                                                                                                                                                                                   | 0.180              |  |
| Net Width [mm]              | 410      | Loading                                                                                                                                                                                                                                                                                                                                               | 230 V / 1N - 50 Hz |  |
| Net Depth [mm]              | 530      | Blade type                                                                                                                                                                                                                                                                                                                                            | Teflon             |  |

Blade diameter [mm]

**Cutting thickness [mm]** 

275

1-14

Net Height [mm]

Net Weight [kg]

**Product benefits** 

Technical parameters

| Slicer, blade 275 mm teflon                   |          |                                                          |
|-----------------------------------------------|----------|----------------------------------------------------------|
| Model                                         | SAP Code | 00020266                                                 |
| 1. SAP Code:                                  |          | 14. Loading:                                             |
| 00020266                                      |          | 230 V / 1N - 50 Hz                                       |
| <b>2. Net Width [mm]:</b> 410                 |          | <b>15. Control type:</b><br>Electric                     |
| <b>3. Net Depth [mm]:</b> 530                 |          | <b>16. Safety cover:</b><br>transparent plexiglass       |
| <b>4. Net Height [mm]:</b><br>420             |          | <b>17. Safety element:</b><br>Two buttons on off switch. |
|                                               |          | safety cover                                             |
| <b>5. Net Weight [kg]:</b><br>14.20           |          | <b>18. Transfer type:</b><br>Strappy                     |
| <b>6. Gross Width [mm]:</b> 500               |          | <b>19. Standard equipment for device:</b> whetstone      |
| <b>7. Gross depth [mm]:</b><br>400            |          | <b>20. Additional information:</b><br>Noise N. 62 DB     |
| <b>8. Gross Height [mm]:</b> 580              |          | <b>21. Blade type:</b><br>Teflon                         |
| <b>9. Gross Weight [kg]:</b><br>17.30         |          | <b>22. Blade diameter [mm]:</b> 275                      |
| <b>10. Device type:</b><br>Electric unit      |          | <b>23. On/Off button:</b><br>Yes                         |
| <b>11. Material:</b><br>Aluminium             |          | <b>24. Removable moving table:</b><br>Yes                |
| <b>12. Exterior color of the device:</b> Grey |          | <b>25. Anti-adhesive blade treatment:</b><br>Yes         |
| <b>13. Power electric [kW]:</b><br>0.180      |          | <b>26. Table position:</b><br>Oblique                    |

### Technical parameters

| Slicer, blade 275 mm teflon                 |          |                                                                                                     |  |
|---------------------------------------------|----------|-----------------------------------------------------------------------------------------------------|--|
| Model                                       | SAP Code | 00020266                                                                                            |  |
|                                             |          |                                                                                                     |  |
| <b>27. Blade cover material:</b><br>Plastic |          | <b>29. Cutting thickness [mm]:</b><br>1-14                                                          |  |
| 28. Sharpening device:<br>Integrated        |          | <b>30. Cross-section of conductors CU [mm<sup>2</sup>]:</b><br>0,5<br>– Výkon (kW): 2,4-3,3 (230 V) |  |